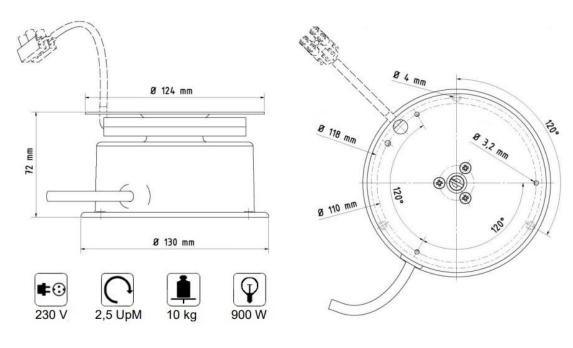

## **Specifications**

- Diameter: Ø 124 mm
- Height: 72 mm
- Dead weight: 1 kg (without collecting ring) or 1.2 kg (with collecting ring)
- Housing material: grey galvanized, metal
- Speed: 2.5 rotations/min
- Direction: clockwise
- Power consumption: 4 W
- Power supply: 230 VAC, 50 Hz
- Length of grounded plug with cord: 2 metres
- Provided with a safety clutch
- Provided with 3 holes for mounting a presentation disc

## Options

- On-board sliding contact (230 VAC, 900 W, 4 A)
- MDF presentation disc of  $\emptyset$  30 cm or  $\emptyset$  40 cm to mount on the turntable
- Extended carrying plate of Ø 225 mm

Check out Turntable MAX 10 kg online Pre-Motion Presentation Systems B.V · Faradaystraat 16 · 6718 XT Ede · The Netherlands