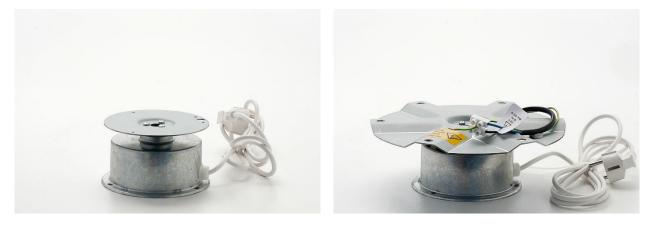

## Turntable MAX 10 kg

Electric turntable with a maximum load of 10 kg

## **Specifications**

- Diameter: Ø 124 mm
- Height: 72 mm
- Dead weight: 1 kg (without collecting ring) or 1.2 kg (with collecting ring)
- Housing material: grey galvanized, metal
- Speed: 2.5 rotations/min
- Direction: clockwise
- Power consumption: 4 W
- Power supply: 230 VAC, 50 Hz
- Length of grounded plug with cord: 2 metres
- Provided with a safety clutch
- Provided with 3 holes for mounting a presentation disc