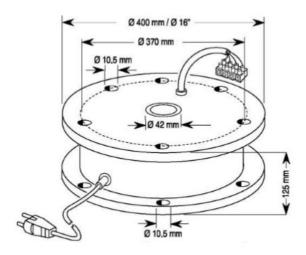

## **Specifications**

Diameter: Ø 400 mmHeight: 125 mm

- Dead weight: 22 kg (without collecting ring) or 24 kg (with collecting ring)

- Housing material: metal construction galvanized

Speed: 1.0 rotation/minDirection: clockwise

Power consumption: 14 W Power supply: 230 VAC, 50 Hz

- Length of grounded plug with cord: 2 metres

- Provided with 6 holes for mounting a presentation disc

- Provided with a slipper clutch

- Hanging or wall-mounted the max. carrying capacity is 150 kg