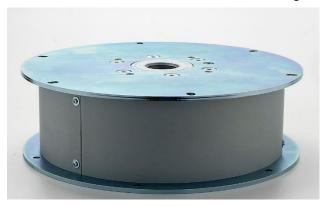

## Turntable MAX 500 - 750 kg

Electric turntable with a maximum load of 500 kg or 750 kg

## **Specifications**

Diameter: Ø 400 mmHeight: 125 mm

- Dead weight: 22 kg (without collecting ring) or 24 kg (with collecting ring)

- Housing material: metal construction galvanized

Speed: 1.0 rotation/minDirection: clockwise