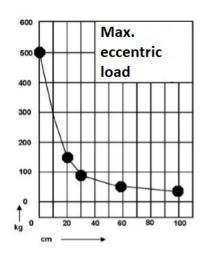

Power consumption: 14 W Power supply: 230 VAC, 50 Hz

- Length of grounded plug with cord: 2 metres

- Provided with 6 holes for mounting a presentation disc

- Provided with a slipper clutch

- Hanging or wall-mounted the max. carrying capacity is 150 kg