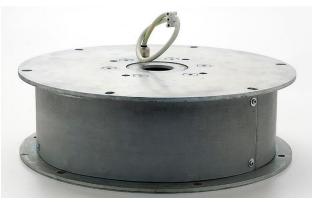

## **Options**

- On-board sliding contact (230 VAC, 900 W, 4 A)

- Various deluxe finishes available (MDF presentation disc, LED lighting or wooden frame)
- Clockwise/counter-clockwise switch
- Outdoor use