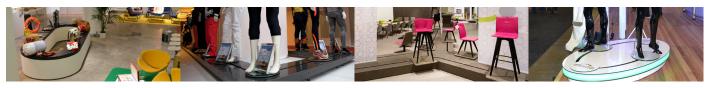

# CHOOSE FROM 4 PRESENTATION SYSTEMS FOR LARGER OBJECTS

The Catwalker Giant is meant for the presentation of larger and heavier products up to a max. of 30 kg, such as mannequins and design chairs. Place your products onto the catwalk and let them 'walk' through your store, exhibition stand or museum. Guaranteed attention for your products!

Giant Baggage Belt (175 x 400 cm\*) \*Or purchase a custom length

Giant Single Lane (50 cm wide)

Giant Twin Lane (100 cm wide)

Giant Compact (120 x 200 cm)

## Giant Single Lane

For objects up to 30 kg.

Compose your own Route Around and make creative use of the open space in the middle.

#### Giant Twin Lane

For objects up to 30 kg.

Compose your own creative Route Return that goes back and forth into your venue.

### **Giant Compact**

For objects up to 30 kg.

Oval shaped Plug & Play system with four display plates. Easily transportable due to its size.