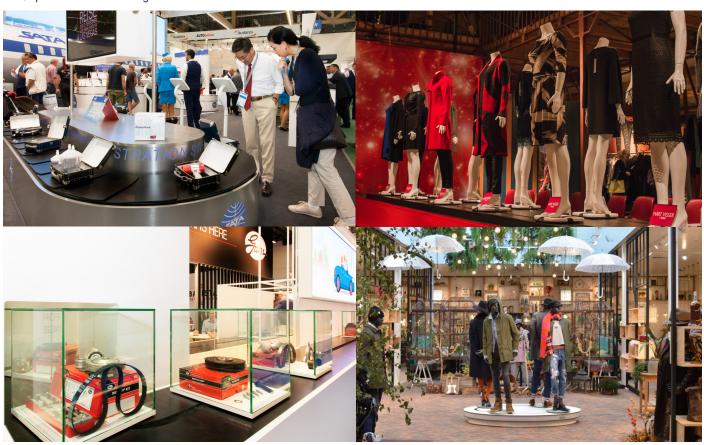

# CHOOSE FROM 4 PRESENTATION SYSTEMS FOR LARGER OBJECTS

The Catwalker Giant is meant for the presentation of larger and heavier products up to a max. of 30 kg, such as mannequins and design chairs. Place your products onto the catwalk and let them 'walk' through your store, exhibition stand or museum. Guaranteed attention for your products!

## Catwalker Baggage Belt For objects up to 10 kg.

Your products move around on a lane of thirty 'scales'. This Baggage Belt is 40 cm wide.

### **Giant Compact**

For objects up to 30 kg.

Oval shaped Plug & Play system with four display plates. Easily transportable due to its size.